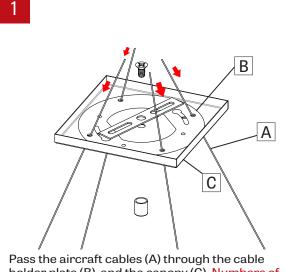

## **IMPORTANT**: Installation instructions are shown with POLY 2x 2 and applies to POLY 1x1, POLY 1x4, POLY Y and POLY TRI

POLY

holder plate (B) and the canopy (C). Numbers of cables may vary.

 Please

 refer to the

 remote driver

 installation

 sheet for more

 informations.

supplied client drawing. Pass the power cord through the canopy, make a knot in the low voldtage power cord (E) and then connect it to the ceiling power feed. Install the junction box cross bar (F), cable holder plate (B) and canopy (C).