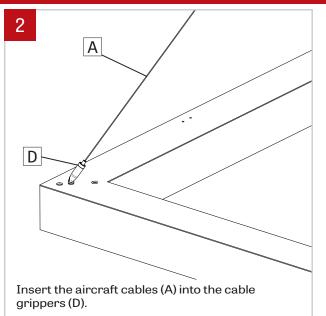

## **IMPORTANT**: Installation instructions are shown with POLY 2x 2 and applies to POLY 1x1, POLY 1x4, POLY Y and POLY TRI

POLY

holder plate (B) and the canopy (C). Numbers of cables may vary.

 Please

 refer to the

 remote driver

 installation

 sheet for more

 informations.

supplied client drawing. Pass the power cord through the canopy, make a knot in the low voldtage power cord (E) and then connect it to the ceiling power feed. Install the junction box cross bar (F), cable holder plate (B) and canopy (C).