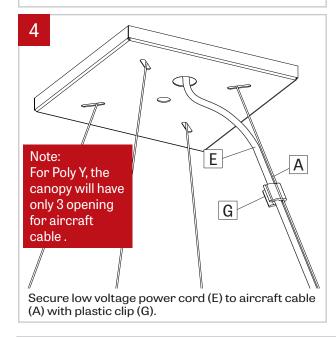

 remote driver

 installation

 sheet for more

 informations.

supplied client drawing. Pass the power cord through the canopy, make a knot in the low voldtage power cord (E) and then connect it to the ceiling power feed. Install the junction box cross bar (F), cable holder plate (B) and canopy (C).